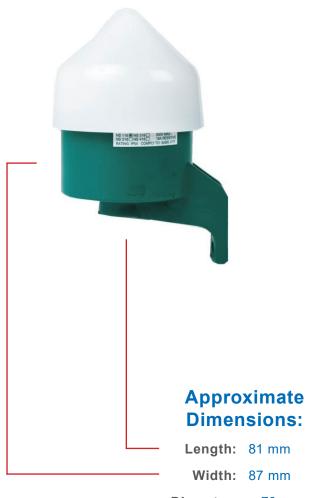

### **ELECTRICAL PRODUCTS**

## **DAY / NIGHT SENSORS**



Diameter: ø 70 mm

## **Product Information:**

Product Code Min and Max Lux Level switching

DNSW- ON  $\pm$  60 Lux - Off  $\pm$  90 Lux

## **General Data:**

## Construction:

**Body** UV Stabilized ABS

Lens UV Stabilized ABS

Typical

Applications:

**Domestic and** Indoor Wall Mounted

**Commercial** Mainly used to Automate

**Light Fitting Control** 

## **Front View:**





#### **ELECTRICAL PRODUCTS**

# **Complete your Project:**

# Please select the items you require and we will be in touch

Cables and Wires: Lighting:

Indoor
Outdoor
General
Other
Other

Let an ACTOM Let an ACTOM

Specialist Contact you Specialist Contact you

**Transformers** (Distribution):

Indoor Indoor
Outdoor Outdoor
General General
Other Other

**Accessories:** 

Let an ACTOM Let an ACTOM

Specialist