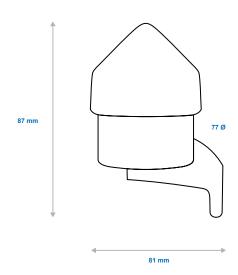

### **ELECTRICAL PRODUCTS**

## **DAY / NIGHT SENSORS**



Diameter: ø 70 mm

## **Product Information:**

Product Code Min and Max Lux Level switching

DNSW- ON  $\pm$  60 Lux - Off  $\pm$  90 Lux

## **General Data:**

## Construction:

**Body** UV Stabilized ABS

Lens UV Stabilized ABS

Typical

Applications:

**Domestic and** Indoor Wall Mounted

**Commercial** Mainly used to Automate

**Light Fitting Control** 

## **Front View:**





#### **ELECTRICAL PRODUCTS**

# **Complete your Project:**

# Please select the items you require and we will be in touch

Cables and Wires: Lighting:

Indoor
Outdoor
General
Other
Other

Let an ACTOM Let an ACTOM

Specialist Contact you Specialist Contact you

**Transformers** (Distribution):

Indoor Indoor
Outdoor Outdoor
General General
Other Other

**Accessories:** 

Let an ACTOM Let an ACTOM

Specialist Contact you Specialist Contact you

# **Specific Information:**

Email: aep.enquiries@actom.co.za Tel: +27 11 878 3050 Website: www.actomep.co.za



### **ELECTRICAL PRODUCTS**

# For more Information on this Product Please Send us the Folowing

| Product Information:          |  |
|-------------------------------|--|
| Product Name:                 |  |
| Quantity: